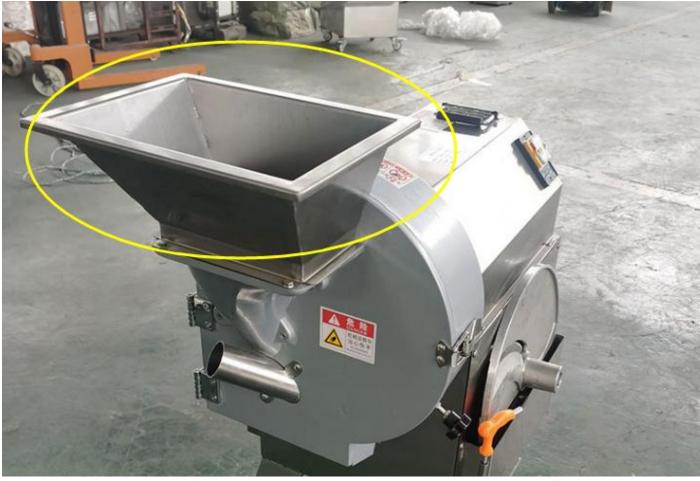

### Details

1. One-button start, simple operation. The control panel is simple in design, complete in functions and convenient to operate the equipment.

2. Large-caliber inlet for easy feeding. The cutting area for round-shape and roots vegetables and stems adopts a

large-caliber inlet design, which is convenient and quick to feed.

3. This blade is for slicing vegetable head, with uniform cutting size, can cut potatoes, sweet potatoes, carrots and other vegetables into  $2 \sim 10$  mm size. 2mm slice blade only cut 2mm slice.