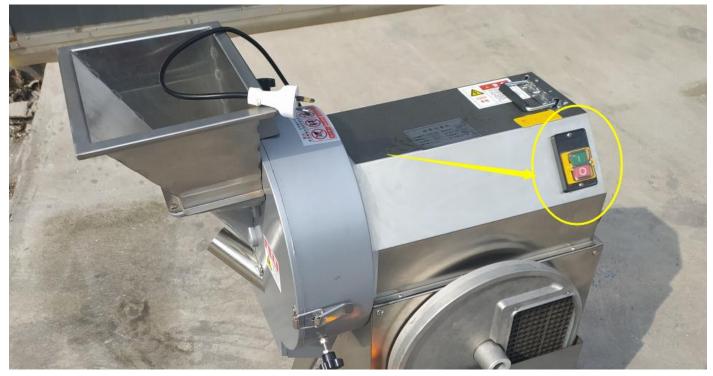

### Details

1. One-button start, simple operation. The control panel is simple in design, complete in functions and convenient to operate the equipment.

2. Large-caliber inlet for easy feeding. The cutting area for round-shape and roots vegetables and stems adopts a