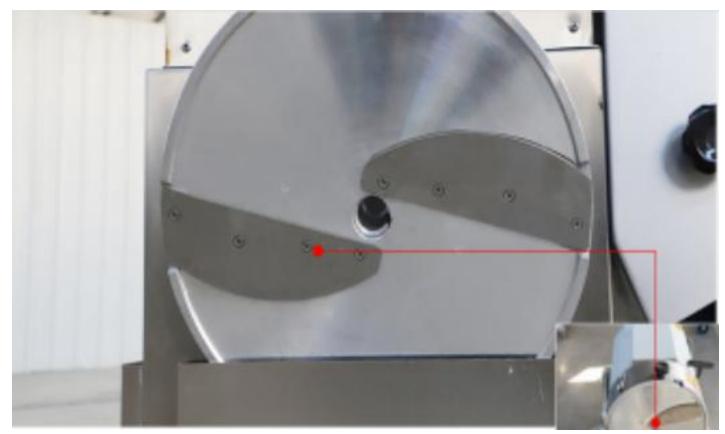

large-caliber inlet design, which is convenient and quick to feed.

3. This blade is for slicing vegetable head, with uniform cutting size, can cut potatoes, sweet potatoes, carrots and other vegetables into  $2 \sim 10$  mm size. 2mm slice blade only cut 2mm slice.

4. This blade is for shredded vegetable head, with uniform cutting size, can cut potatoes, sweet potatoes, carrot

and other vegetables into 2-8mm size, can also be customized according to client's requirements. 3mm julienne only use 3mm shred blade.

5. Blades combination(there are three kinds of blades: slicing, dicing and shred type,according to your need choose blade set.)

6. This blade is for dicing. First cut potatoes, and then cut it dices according to the size of dicing knife plate. Cutting size are 8mm, 10mm, 12mm etc.