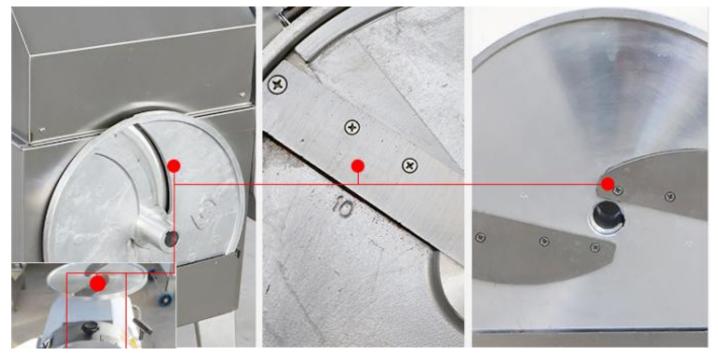

large-caliber inlet design, which is convenient and quick to feed.

3. This blade is for slicing vegetable head, with uniform cutting size, can cut potatoes, sweet potatoes, carrots and other vegetables into  $2 \sim 10$  mm size. 2mm slice blade only cut 2mm slice.

4. This blade is for shredded vegetable head, with uniform cutting size, can cut potatoes, sweet potatoes, carrot

and other vegetables into 2-8mm size, can also be customized according to client's requirements. 3mm julienne only use 3mm shred blade.

5. Blades combination(there are three kinds of blades: slicing, dicing and shred type,according to your need choose blade set.)

6. This blade is for dicing. First cut potatoes, and then cut it dices according to the size of dicing knife plate. Cutting size are 8mm, 10mm, 12mm etc.