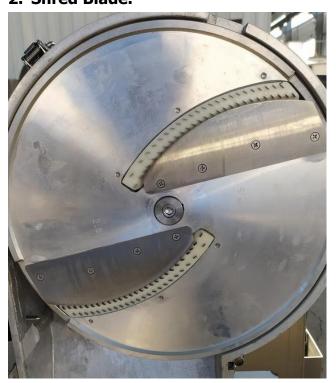

| 0.75 Kw                 |  |
| Slice thickness    | 2 / 3 / 4 mm            |  |
| Julienne thickness | 3 / 4 / 5 / 6/ 8 /10 mm |  |
| Dicing thickness   | 8/ 10/ 12/ 15/ 20 mm    |  |
| Voltage            | 220V 1phase 50/60HZ     |  |
| Net / Gross Weight | 65 KG/ 98 KG            |  |
| Machine Size       | 760*550*930 mm          |  |
| Packing Size       | 980*700*1180 mm         |  |
| EXW price          | /                       |  |
| FOB Shenzhen       | 1                       |  |

#### **Notice**

1. One blade only can cut one size, like 3mm julienne only use 3mm shred blade. 8mm cube only use 8mm dicing blade.



- 2. Extra blade need extra charge.
- 3. Cut size only be choose, can not be adjust.

## **Machine Details**

## 1. Cubes Blade set.



## 2. Shred Blade.



#### 3. Slice blade.





#### Remark

**Delivery time:** Within 7 days after we received client's payment.

Payment Terms: we accept 50% TT in advance, then the balance 50% should be paid before

delivery from factory.

Packing way: Machine will be wrapped in plastic film first that can be avoid moisture in the sea.

Then machine will be put in strong wooden box.

**Shipping way:** sea shipping.

| CUSTOMER   | CTCN       | DACK  |
|------------|------------|-------|
| CIISIUNIER | - 1 ( - IV | DAL K |