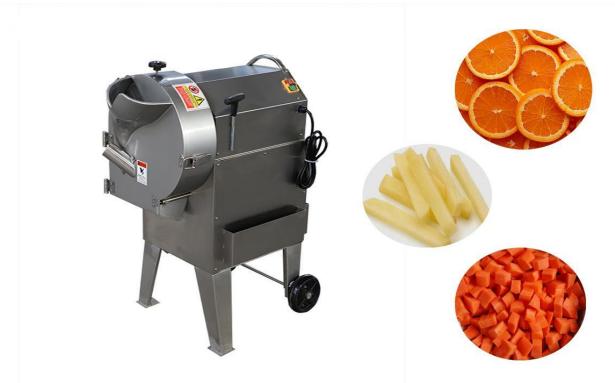

WhatsApp: 86-13733892205 Email: annafang@menasenmachinery.com

| Model              | MNS-312                 |  |
|--------------------|-------------------------|--|
| Capacity           | 300-1000 kg/h           |  |
| Power              | 0.75 Kw                 |  |
| Slice thickness    | 2 / 3 / 4 mm            |  |
| Julienne thickness | 3 / 4 / 5 / 6/ 8 /10 mm |  |
| Dicing thickness   | 8/ 10/ 12/ 15/ 20 mm    |  |
| Voltage            | 220V 1phase 50/60HZ     |  |
| Net / Gross Weight | 65 KG/ 98 KG            |  |
| Machine Size       | 760*550*930 mm          |  |
| Packing Size       | 980*700*1180 mm         |  |
| EXW price          | /                       |  |
| FOB Shenzhen       | 1                       |  |