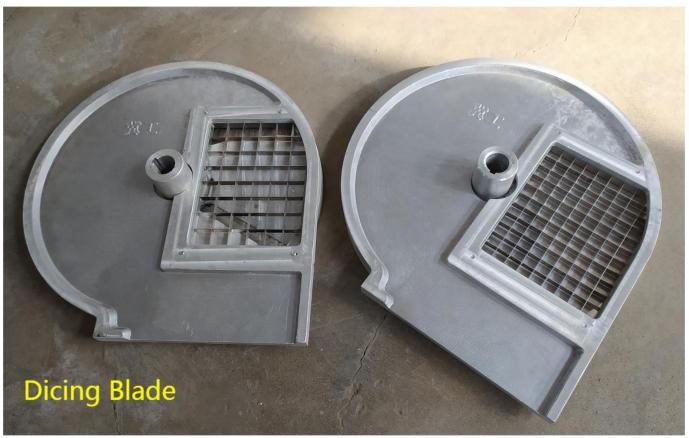

|  |
| Power              | 0.75 Kw                 |  |
| Slice thickness    | 2 / 3 / 4 mm            |  |
| Julienne thickness | 3 / 4 / 5 / 6/ 8 /10 mm |  |
| Dicing thickness   | 8/ 10/ 12/ 15/ 20 mm    |  |
| Voltage            | 220V 1phase 50/60HZ     |  |
| Net / Gross Weight | 65 KG/ 98 KG            |  |
| Machine Size       | 760*550*930 mm          |  |
| Packing Size       | 980*700*1180 mm         |  |
| EXW price          | /                       |  |
| FOB Shenzhen       | 1                       |  |

#### **Notice**

1. One blade only can cut one size, like 3mm julienne only use 3mm shred blade. 8mm cube only use 8mm dicing blade.



- 2. Extra blade need extra charge.
- 3. Cut size only be choose, can not be adjust.

## **Machine Details**

## 1. Cubes Blade set.



## 2. Shred Blade.



#### 3. Slice blade.





#### Remark

**Delivery time:** Within 7 days after we received client's payment.

Payment Terms: we accept 50% TT in advance, then the balance 50% should be paid before

delivery from factory.

Packing way: Machine will be wrapped in plastic film first that can be avoid moisture in the sea.

Then machine will be put in strong wooden box.

**Shipping way:** sea shipping.

| CUSTOMER   | CTCN       | DACK  |
|------------|------------|-------|
| CIISIUNIER | - 1 ( - IV | DAL K |