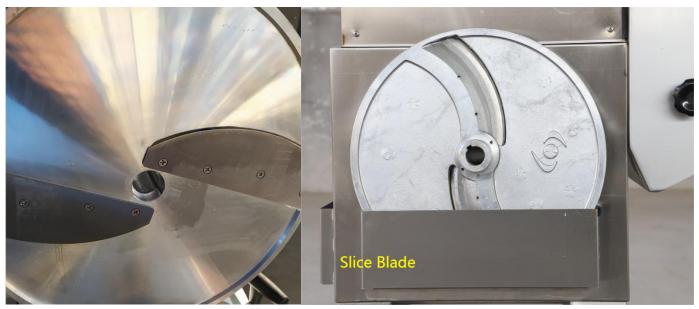

|  |
| Slice thickness    | 2 / 3 / 4 mm            |  |
| Julienne thickness | 3 / 4 / 5 / 6/ 8 /10 mm |  |
| Dicing thickness   | 8/ 10/ 12/ 15/ 20 mm    |  |
| Voltage            | 220V 1phase 50/60HZ     |  |
| Net / Gross Weight | 65 KG/ 98 KG            |  |
| Machine Size       | 760*550*930 mm          |  |
| Packing Size       | 980*700*1180 mm         |  |
| EXW price          | /                       |  |
| FOB Shenzhen       | 1                       |  |

#### **Notice**

1. One blade only can cut one size, like 3mm julienne only use 3mm shred blade. 8mm cube only use 8mm dicing blade.



- 2. Extra blade need extra charge.
- 3. Cut size only be choose, can not be adjust.

## **Machine Details**

## 1. Cubes Blade set.



## 2. Shred Blade.



#### 3. Slice blade.





#### Remark

**Delivery time:** Within 7 days after we received client's payment.

Payment Terms: we accept 50% TT in advance, then the balance 50% should be paid before

delivery from factory.

Packing way: Machine will be wrapped in plastic film first that can be avoid moisture in the sea.

Then machine will be put in strong wooden box.

**Shipping way:** sea shipping.

| CUSTOMER   | CTCN       | DACK  |
|------------|------------|-------|
| CIISIUNIER | - 1 ( - IV | DAL K |