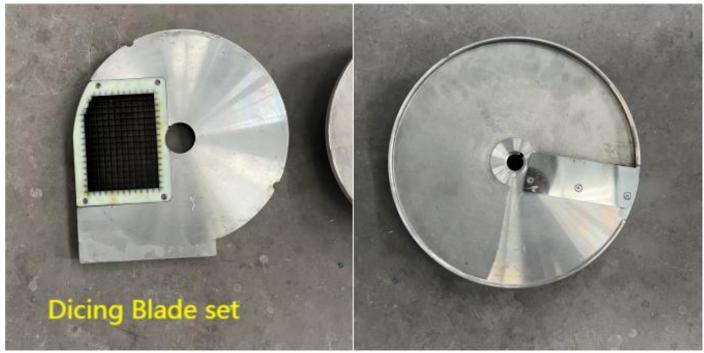

## **Notice**

One blade only can cut one size, like 3mm julienne only use 3mm shred blade. 8mm cube only use 8mm dicing blade.

Slice size: 2mm, 3mm, 4mm, 5mm, 6mm (Only be choose, can not be adjust)
Julienne size: 2mm, 3mm, 4mm, 5mm, 6mm, 9mm (Only be choose, can not be adjust)
Cube size: 8mm, 10mm, 15mm, 20mm, 25mm, 32mm (Only be choose, can not be adjust)