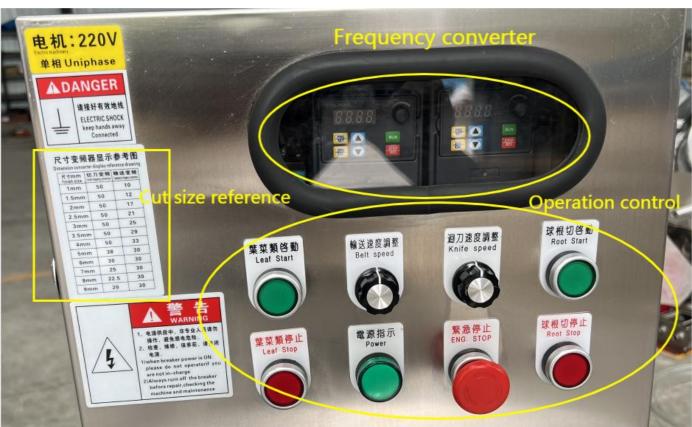

## **Notice**

One blade only can cut one size, like 3mm julienne only use 3mm shred blade. 8mm cube only use 8mm dicing blade.

Slice size: 2mm, 3mm, 4mm, 5mm, 6mm (Only be choose, can not be adjust)
Julienne size: 2mm, 3mm, 4mm, 5mm, 6mm, 9mm (Only be choose, can not be adjust)
Cube size: 8mm, 10mm, 15mm, 20mm, 25mm, 32mm (Only be choose, can not be adjust)

Leafy veggies cut length is according to convey belt speed.