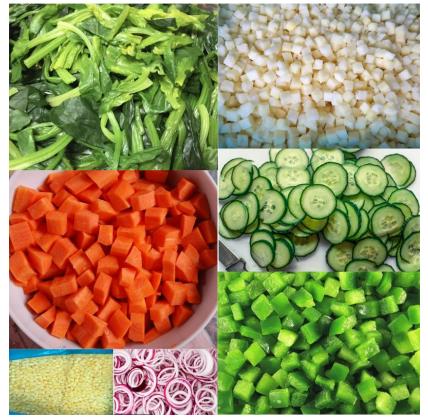

## **Notice**

One blade only can cut one size, like 3mm julienne only use 3mm shred blade. 8mm cube only use 8mm dicing blade.

Slice size: 2mm, 3mm, 4mm, 5mm, 6mm (Only be choose, can not be adjust)
Julienne size: 2mm, 3mm, 4mm, 5mm, 6mm, 9mm (Only be choose, can not be adjust)
Cube size: 8mm, 10mm, 15mm, 20mm, 25mm, 32mm (Only be choose, can not be adjust)