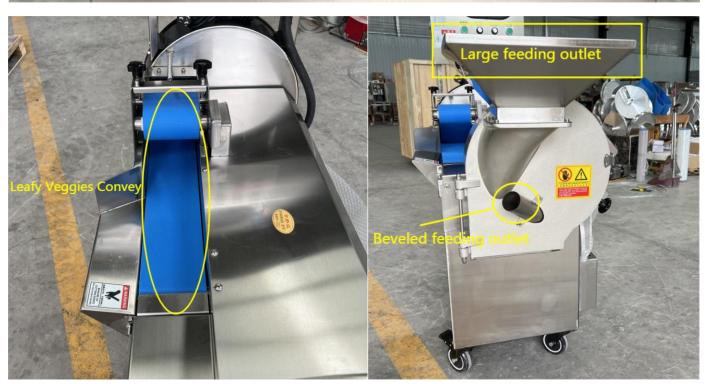

WhatsApp: 86-13733892205 Email: annafang@menasenmachinery.com

| Model                       | MNS-801              |  |  |
|-----------------------------|----------------------|--|--|
| Capacity                    | 600-1000 kg/h        |  |  |
| Power                       | 3.15 KW              |  |  |
| Convey belt width           | 120 mm               |  |  |
| Cut length of leafy veggies | 1-60 mm (Adjustable) |  |  |
| Voltage                     | 220V 1 phase 50HZ    |  |  |
| Net Weight                  | 140 KG               |  |  |
| Gross weight                | 175 KG               |  |  |
| Machine size                | 1200*550*1300 mm     |  |  |
| Packing size                | 1480*720*1500 mm     |  |  |
| EXW                         | /                    |  |  |
| FOB Qingdao                 | 1                    |  |  |

Leafy veggies cut length is according to convey belt speed.