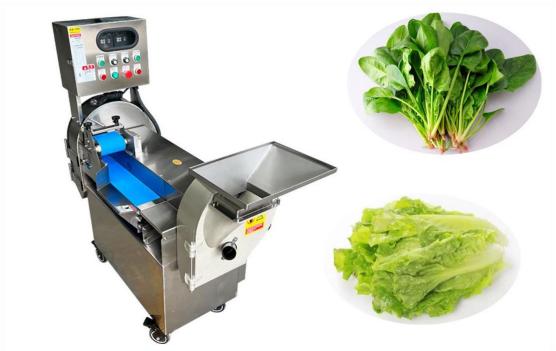

WhatsApp: 86-13733892205 Email: annafang@menasenmachinery.com

| Model                       | MNS-801              |  |  |
|-----------------------------|----------------------|--|--|
| Capacity                    | 600-1000 kg/h        |  |  |
| Power                       | 3.15 KW              |  |  |
| Convey belt width           | 120 mm               |  |  |
| Cut length of leafy veggies | 1-60 mm (Adjustable) |  |  |
| Voltage                     | 220V 1 phase 50HZ    |  |  |
| Net Weight                  | 140 KG               |  |  |
| Gross weight                | 175 KG               |  |  |
| Machine size                | 1200*550*1300 mm     |  |  |
| Packing size                | 1480*720*1500 mm     |  |  |
| EXW                         | /                    |  |  |
| FOB Qingdao                 | 1                    |  |  |

Leafy veggies cut length is according to convey belt speed.