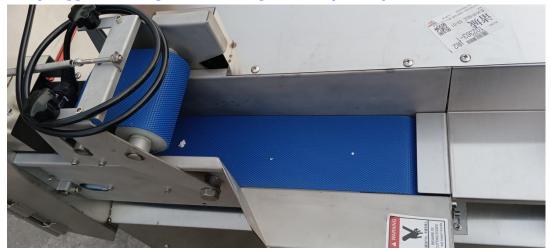

WhatsApp: 86-13733892205 Email: annafang@menasenmachinery.com

| Model                       | MNS-801              |  |  |
|-----------------------------|----------------------|--|--|
| Capacity                    | 600-1000 kg/h        |  |  |
| Power                       | 3.15 KW              |  |  |
| Convey belt width           | 120 mm               |  |  |
| Cut length of leafy veggies | 1-60 mm (Adjustable) |  |  |
| Voltage                     | 220V 1 phase 50HZ    |  |  |
| Net Weight                  | 140 KG               |  |  |
| Gross weight                | 175 KG               |  |  |
| Machine size                | 1200*550*1300 mm     |  |  |
| Packing size                | 1480*720*1500 mm     |  |  |
| EXW                         | /                    |  |  |
| FOB Qingdao                 | 1                    |  |  |

Leafy veggies cut length is according to convey belt speed.