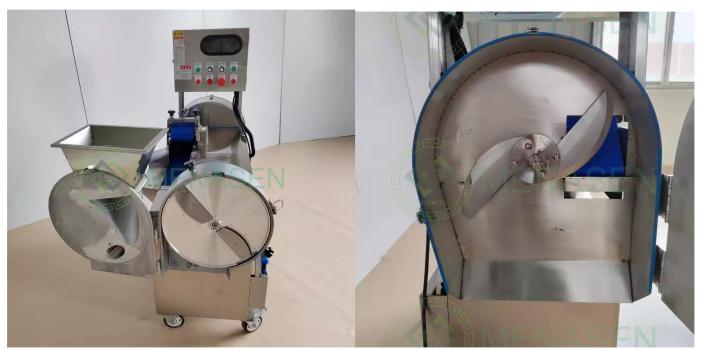

WhatsApp: 86-13733892205 Email: annafang@menasenmachinery.com

| Model                       | MNS-801              |  |  |
|-----------------------------|----------------------|--|--|
| Capacity                    | 600-1000 kg/h        |  |  |
| Power                       | 3.15 KW              |  |  |
| Convey belt width           | 120 mm               |  |  |
| Cut length of leafy veggies | 1-60 mm (Adjustable) |  |  |
| Voltage                     | 220V 1 phase 50HZ    |  |  |
| Net Weight                  | 140 KG               |  |  |
| Gross weight                | 175 KG               |  |  |
| Machine size                | 1200*550*1300 mm     |  |  |
| Packing size                | 1480*720*1500 mm     |  |  |
| EXW                         | /                    |  |  |
| FOB Qingdao                 | 1                    |  |  |

## **Notice**

One blade only can cut one size, like 3mm julienne only use 3mm shred blade. 8mm cube only use 8mm dicing blade.

Slice size: 2mm, 3mm, 4mm, 5mm, 6mm (Only be choose, can not be adjust)
Julienne size: 2mm, 3mm, 4mm, 5mm, 6mm, 9mm (Only be choose, can not be adjust)
Cube size: 8mm, 10mm, 15mm, 20mm, 25mm, 32mm (Only be choose, can not be adjust)