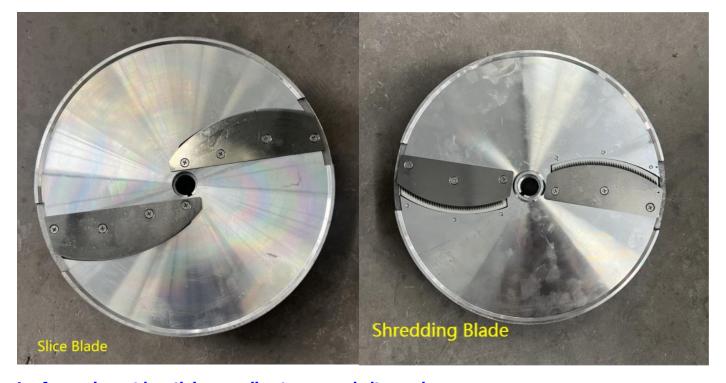

## **Notice**

One blade only can cut one size, like 3mm julienne only use 3mm shred blade. 8mm cube only use 8mm dicing blade.

Slice size: 2mm, 3mm, 4mm, 5mm, 6mm (Only be choose, can not be adjust)
Julienne size: 2mm, 3mm, 4mm, 5mm, 6mm, 9mm (Only be choose, can not be adjust)
Cube size: 8mm, 10mm, 15mm, 20mm, 25mm, 32mm (Only be choose, can not be adjust)