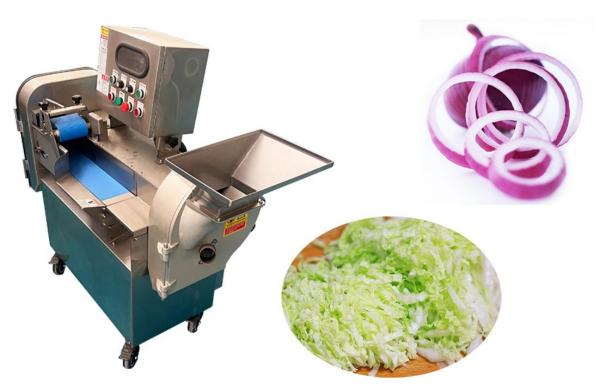

| Model                       | MNS-802              |
|-----------------------------|----------------------|
| Capacity                    | 600-1000 kg/h        |
| Power                       | 3.15 KW              |
| Convey belt width           | 120 mm               |
| Cut length of leafy veggies | 1-60 mm (Adjustable) |
| Voltage                     | 220V 1 phase 50HZ    |
| Net Weight                  | 140 KG               |
| Gross weight                | 175 KG               |
| Machine size                | 1200*550*1300 mm     |
| Packing size                | 1480*720*1500 mm     |
| EXW                         | /                    |
| FOB Qingdao                 | 1                    |

Leafy veggies cut length is according to convey belt speed.