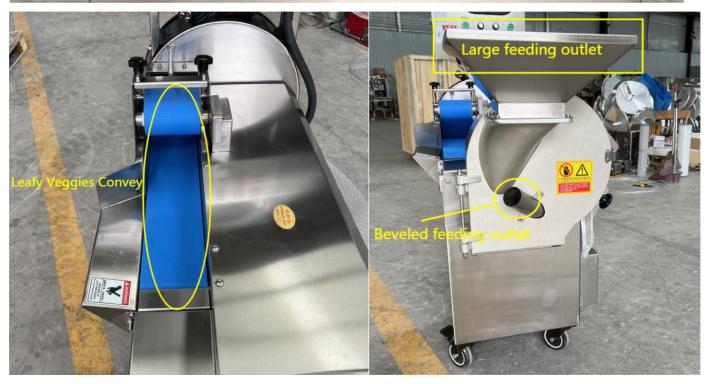

| 220V 1 phase 50HZ    |
| Net Weight                  | 140 KG               |
| Gross weight                | 175 KG               |
| Machine size                | 1200*550*1300 mm     |
| Packing size                | 1480*720*1500 mm     |
| EXW                         | /                    |
| FOB Qingdao                 | 1                    |

## **Notice**

One blade only can cut one size, like 3mm julienne only use 3mm shred blade. 8mm cube only use 8mm dicing blade.

Slice size: 2mm, 3mm, 4mm, 5mm, 6mm (Only be choose, can not be adjust)
Julienne size: 2mm, 3mm, 4mm, 5mm, 6mm, 9mm (Only be choose, can not be adjust)
Cube size: 8mm, 10mm, 15mm, 20mm, 25mm, 32mm (Only be choose, can not be adjust)







Leafy veggies cut length is according to convey belt speed.









## Remark

**Delivery time:** Within 7 days after we received client's payment.

 $\textbf{Payment Terms:} \ \ \text{we accept 50\% TT in advance, then the balance 50\% should be paid before delivery from}$ 

factory.

**Packing way:** Machine will be wrapped in plastic film first that can be avoid moisture in the sea. Then machine

will be put in strong wooden box.

Shipping way: sea shipping.

**CUSTOMER SIGN BACK** 

**MENASEN MACHINERY**