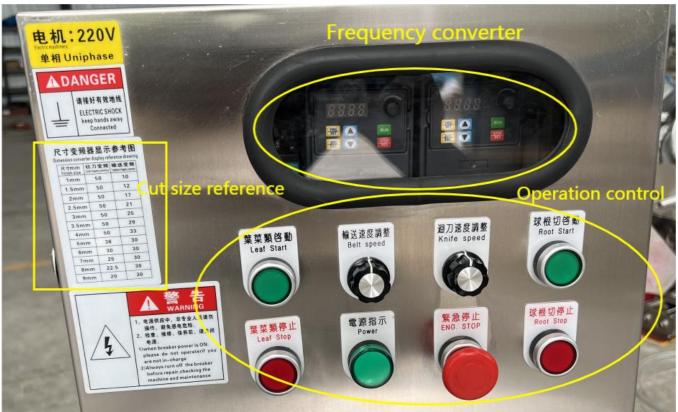

## **Notice**

One blade only can cut one size, like 3mm julienne only use 3mm shred blade. 8mm cube only use 8mm dicing blade.

Slice size: 2mm, 3mm, 4mm, 5mm, 6mm (Only be choose, can not be adjust)
Julienne size: 2mm, 3mm, 4mm, 5mm, 6mm, 9mm (Only be choose, can not be adjust)
Cube size: 8mm, 10mm, 15mm, 20mm, 25mm, 32mm (Only be choose, can not be adjust)

Leafy veggies cut length is according to convey belt speed.