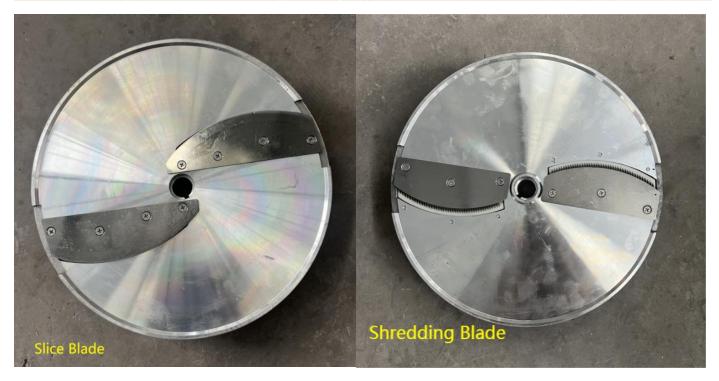

## **Notice**

One blade only can cut one size, like 3mm julienne only use 3mm shred blade. 8mm cube only use 8mm dicing blade.

Slice size: 2mm, 3mm, 4mm, 5mm, 6mm (Only be choose, can not be adjust)
Julienne size: 2mm, 3mm, 4mm, 5mm, 6mm, 9mm (Only be choose, can not be adjust)
Cube size: 8mm, 10mm, 15mm, 20mm, 25mm, 32mm (Only be choose, can not be adjust)