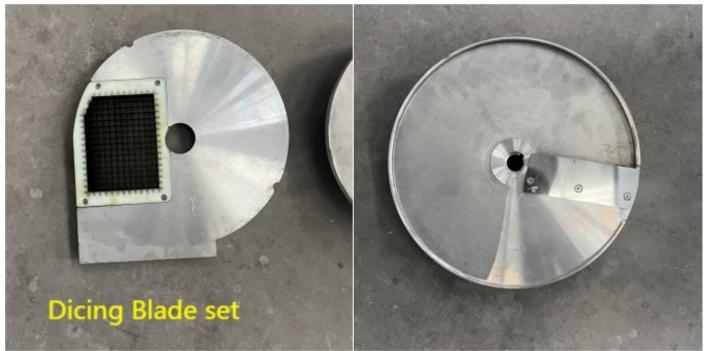

## **Notice**

One blade only can cut one size, like 3mm julienne only use 3mm shred blade. 8mm cube only use 8mm dicing blade.

Slice size: 2mm, 3mm, 4mm, 5mm, 6mm (Only be choose, can not be adjust)
Julienne size: 2mm, 3mm, 4mm, 5mm, 6mm, 9mm (Only be choose, can not be adjust)
Cube size: 8mm, 10mm, 15mm, 20mm, 25mm, 32mm (Only be choose, can not be adjust)