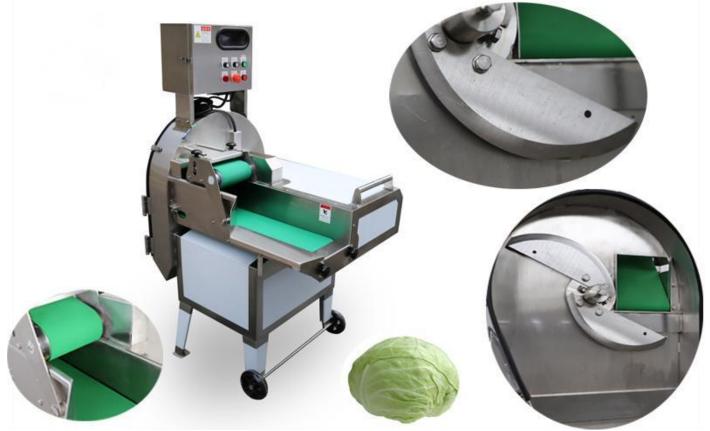

#### **MNS-305 Leafy Vegetable Cutting Machine**

### Application

Leafy vegetables such as celery, Chinese cabbage, cabbage, spinach, onions, garlic, melons and other long strips into slices, segments, and threads, suitable for food processing industry to cooperate with automated production lines.

#### Features

- 1. Double frequency conversion design, which can adjust the speed of belt and blade .
- 2. Adjust the finished product size by adjusting the conveyor belt and cutter speed.
- 3. Machine is made of SUS304 stainless steel, which is hygienic, beautiful and durable.
- 4. Equipped with casters for easy movement.
- 5. The discharge door frame is equipped with a micro switch for safe operation.

#### **Picture Show**

MEMASEN