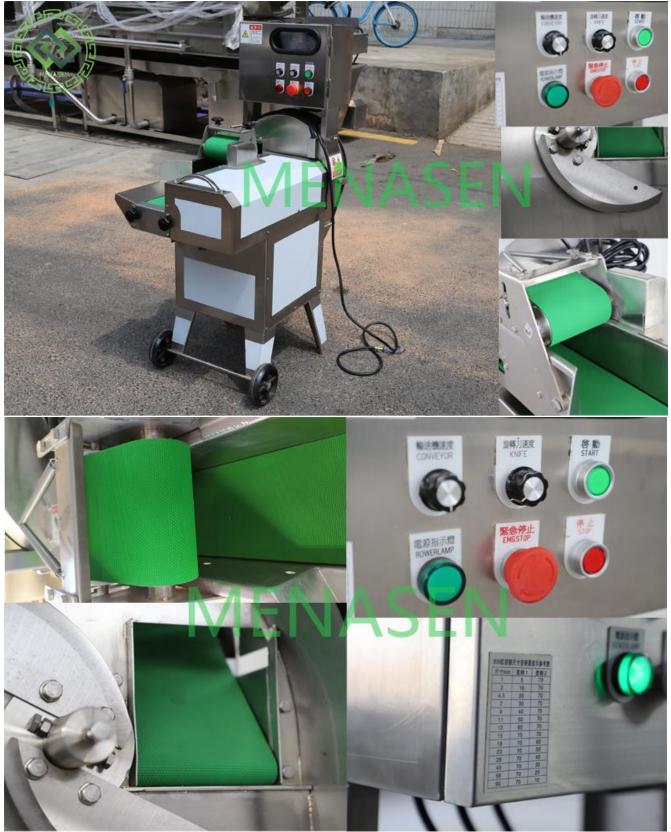

nd durable.
- 4. Equipped with casters for easy movement.
- 5. The discharge door frame is equipped with a micro switch for safe operation.

## Specifications

| Model          | MNS-305     | MNS-306      |
|----------------|-------------|--------------|
| Cutting Length | 1-60mm      | 1-60mm       |
| Capacity       | 500-800kg/h | 800-1500kg/h |
| Voltage        | 220V        | 220V         |
| Power          | 2.2KW       | 2.2KW        |
| Motor          | 12HP        | 12HP         |

| Belt Width   | 160mm           | 160mm            |
|--------------|-----------------|------------------|
| Weight       | 60KG            | 130KG            |
| Machine Size | 750*530*1270mm  | 1000*800*1520mm  |
| Packing Size | 950*680*1520 mm | 1200*980*1770 mm |

#### **Picture Show**

MEMASEN





#### Remark

Delivery time: Within 10 days after we received client's payment.

**Payment Terms:** 100% TT in advance before delivery from factory if 1 set. More than 10 sets, we could accept 50% TT in advance then the balance should be paid before delivery from factory.

**Packing way:** The machine will be wrapped in plastic film first which can avoid moisture in the sea. Then the machine will be put in a strong wooden box.

**Shipping way:** Sea shipping **Warranty:** 1 year.

**CUSTOMER SIGN BACK** 

**MENASEN MACHINERY**